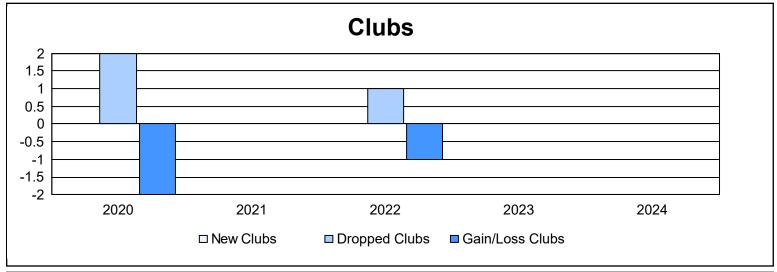

District 7 I

As of June 2024 Cumulative

| Year      | New<br>Clubs | Dropped<br>Clubs | Gain/<br>Loss<br>Clubs | New<br>Members | Charter<br>Members | Reinstate<br>Members | Transfer<br>Members | Total<br>Member<br>Added | Total<br>Members<br>Dropped | Gain/<br>Loss<br>Members |
|-----------|--------------|------------------|------------------------|----------------|--------------------|----------------------|---------------------|--------------------------|-----------------------------|--------------------------|
| 2019-2020 | 0            | 2                | -2                     | 71             | 2                  | 2                    | 3                   | 78                       | 103                         | -25                      |
| 2020-2021 | 0            | 0                | 0                      | 37             | 0                  | 2                    | 3                   | 42                       | 120                         | -78                      |
| 2021-2022 | 0            | 1                | -1                     | 53             | 0                  | 9                    | 4                   | 66                       | 116                         | -50                      |
| 2022-2023 | 0            | 0                | 0                      | 64             | 0                  | 1                    | 2                   | 67                       | 69                          | -2                       |
| 2023-2024 | 0            | 0                | 0                      | 76             | 1                  | 4                    | 4                   | 85                       | 88                          | -3                       |
| Average   | 0            | 1                | -1                     | 60             | 1                  | 4                    | 3                   | 68                       | 99                          | -32                      |