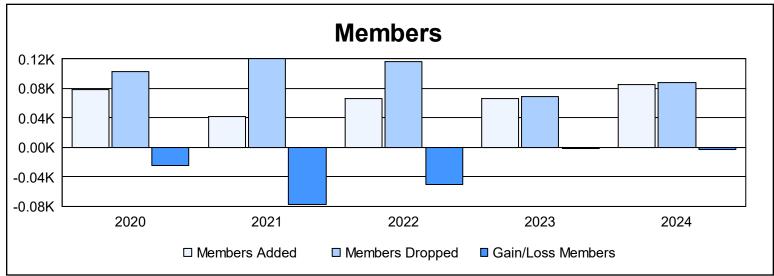

District 7 I

As of June 2024 Cumulative

| Year      | New<br>Clubs | Dropped<br>Clubs | Gain/<br>Loss<br>Clubs | New<br>Members | Charter<br>Members | Reinstate<br>Members | Transfer<br>Members | Total<br>Member<br>Added | Total<br>Members<br>Dropped | Gain/<br>Loss<br>Members |
|-----------|--------------|------------------|------------------------|----------------|--------------------|----------------------|---------------------|--------------------------|-----------------------------|--------------------------|
| 2019-2020 | 0            | 2                | -2                     | 71             | 2                  | 2                    | 3                   | 78                       | 103                         | -25                      |
| 2020-2021 | 0            | 0                | 0                      | 37             | 0                  | 2                    | 3                   | 42                       | 120                         | -78                      |
| 2021-2022 | 0            | 1                | -1                     | 53             | 0                  | 9                    | 4                   | 66                       | 116                         | -50                      |
| 2022-2023 | 0            | 0                | 0                      | 64             | 0                  | 1                    | 2                   | 67                       | 69                          | -2                       |
| 2023-2024 | 0            | 0                | 0                      | 76             | 1                  | 4                    | 4                   | 85                       | 88                          | -3                       |
| Average   | 0            | 1                | -1                     | 60             | 1                  | 4                    | 3                   | 68                       | 99                          | -32                      |